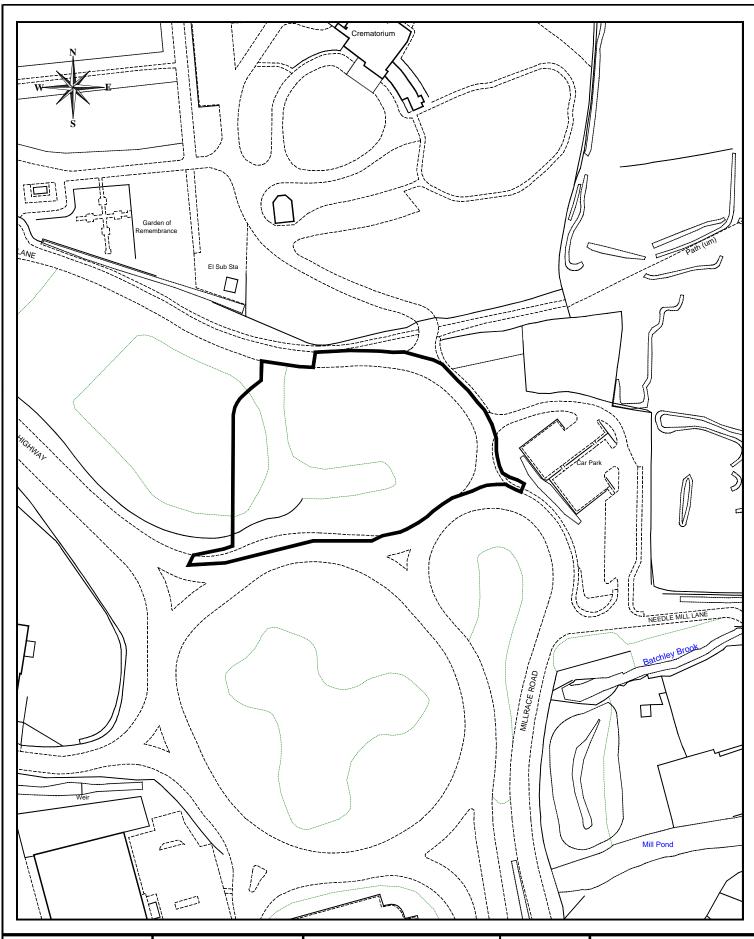

Planning Services
Town Hall
Walter Stranz Square
Redditch
Worcs B98 8AH

| Project:  | 2012/132                                                | Drawn: | EG        |
|-----------|---------------------------------------------------------|--------|-----------|
| Drawing:  | Application for removal of conditions at Tear Drop Site | Scale: | 1/1500    |
| Drawing N | lo: P2118/118                                           | Date:  | July 2012 |